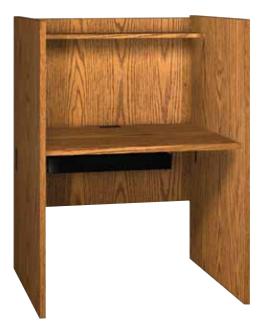

## LC36-LC36A

## Study/Computer Carrel

Affordable carrels with high side panels provide a private work area for studying or computer users. A 7-7/8"D shelf is located above the work surface, which is 30"D. Removing this shelf provides ample space for a large computer monitor. The work surface adjusts 27"H to 29"H to accommodate a variety of users. Starter and Adder units let your carrel configuration grow with your needs.

Adder units cannot stand alone, having only one end panel. A base unit must be ordered first, then adders included as desired to build a group of carrels.

|  | Model #                     | Product Size<br>(W x D x H)<br>36" x 29 <sup>7</sup> /8" x 48 <sup>1</sup> /8"<br>36" x 29 <sup>7</sup> /8" x 48 <sup>1</sup> /8" |                     | Ship Weight<br>(Ibs.) |  |
|--|-----------------------------|-----------------------------------------------------------------------------------------------------------------------------------|---------------------|-----------------------|--|
|  | LC36(XX)<br>LC36A(XX) Adder |                                                                                                                                   |                     | 150<br>110            |  |
|  |                             |                                                                                                                                   |                     |                       |  |
|  | Available Finishes          |                                                                                                                                   |                     |                       |  |
|  |                             |                                                                                                                                   |                     |                       |  |
|  | AMBER ASH (AA)              | DIXIE OAK (DO)                                                                                                                    | FOLKSTONE GREY (GG) | OILED CHERRY (OC)     |  |